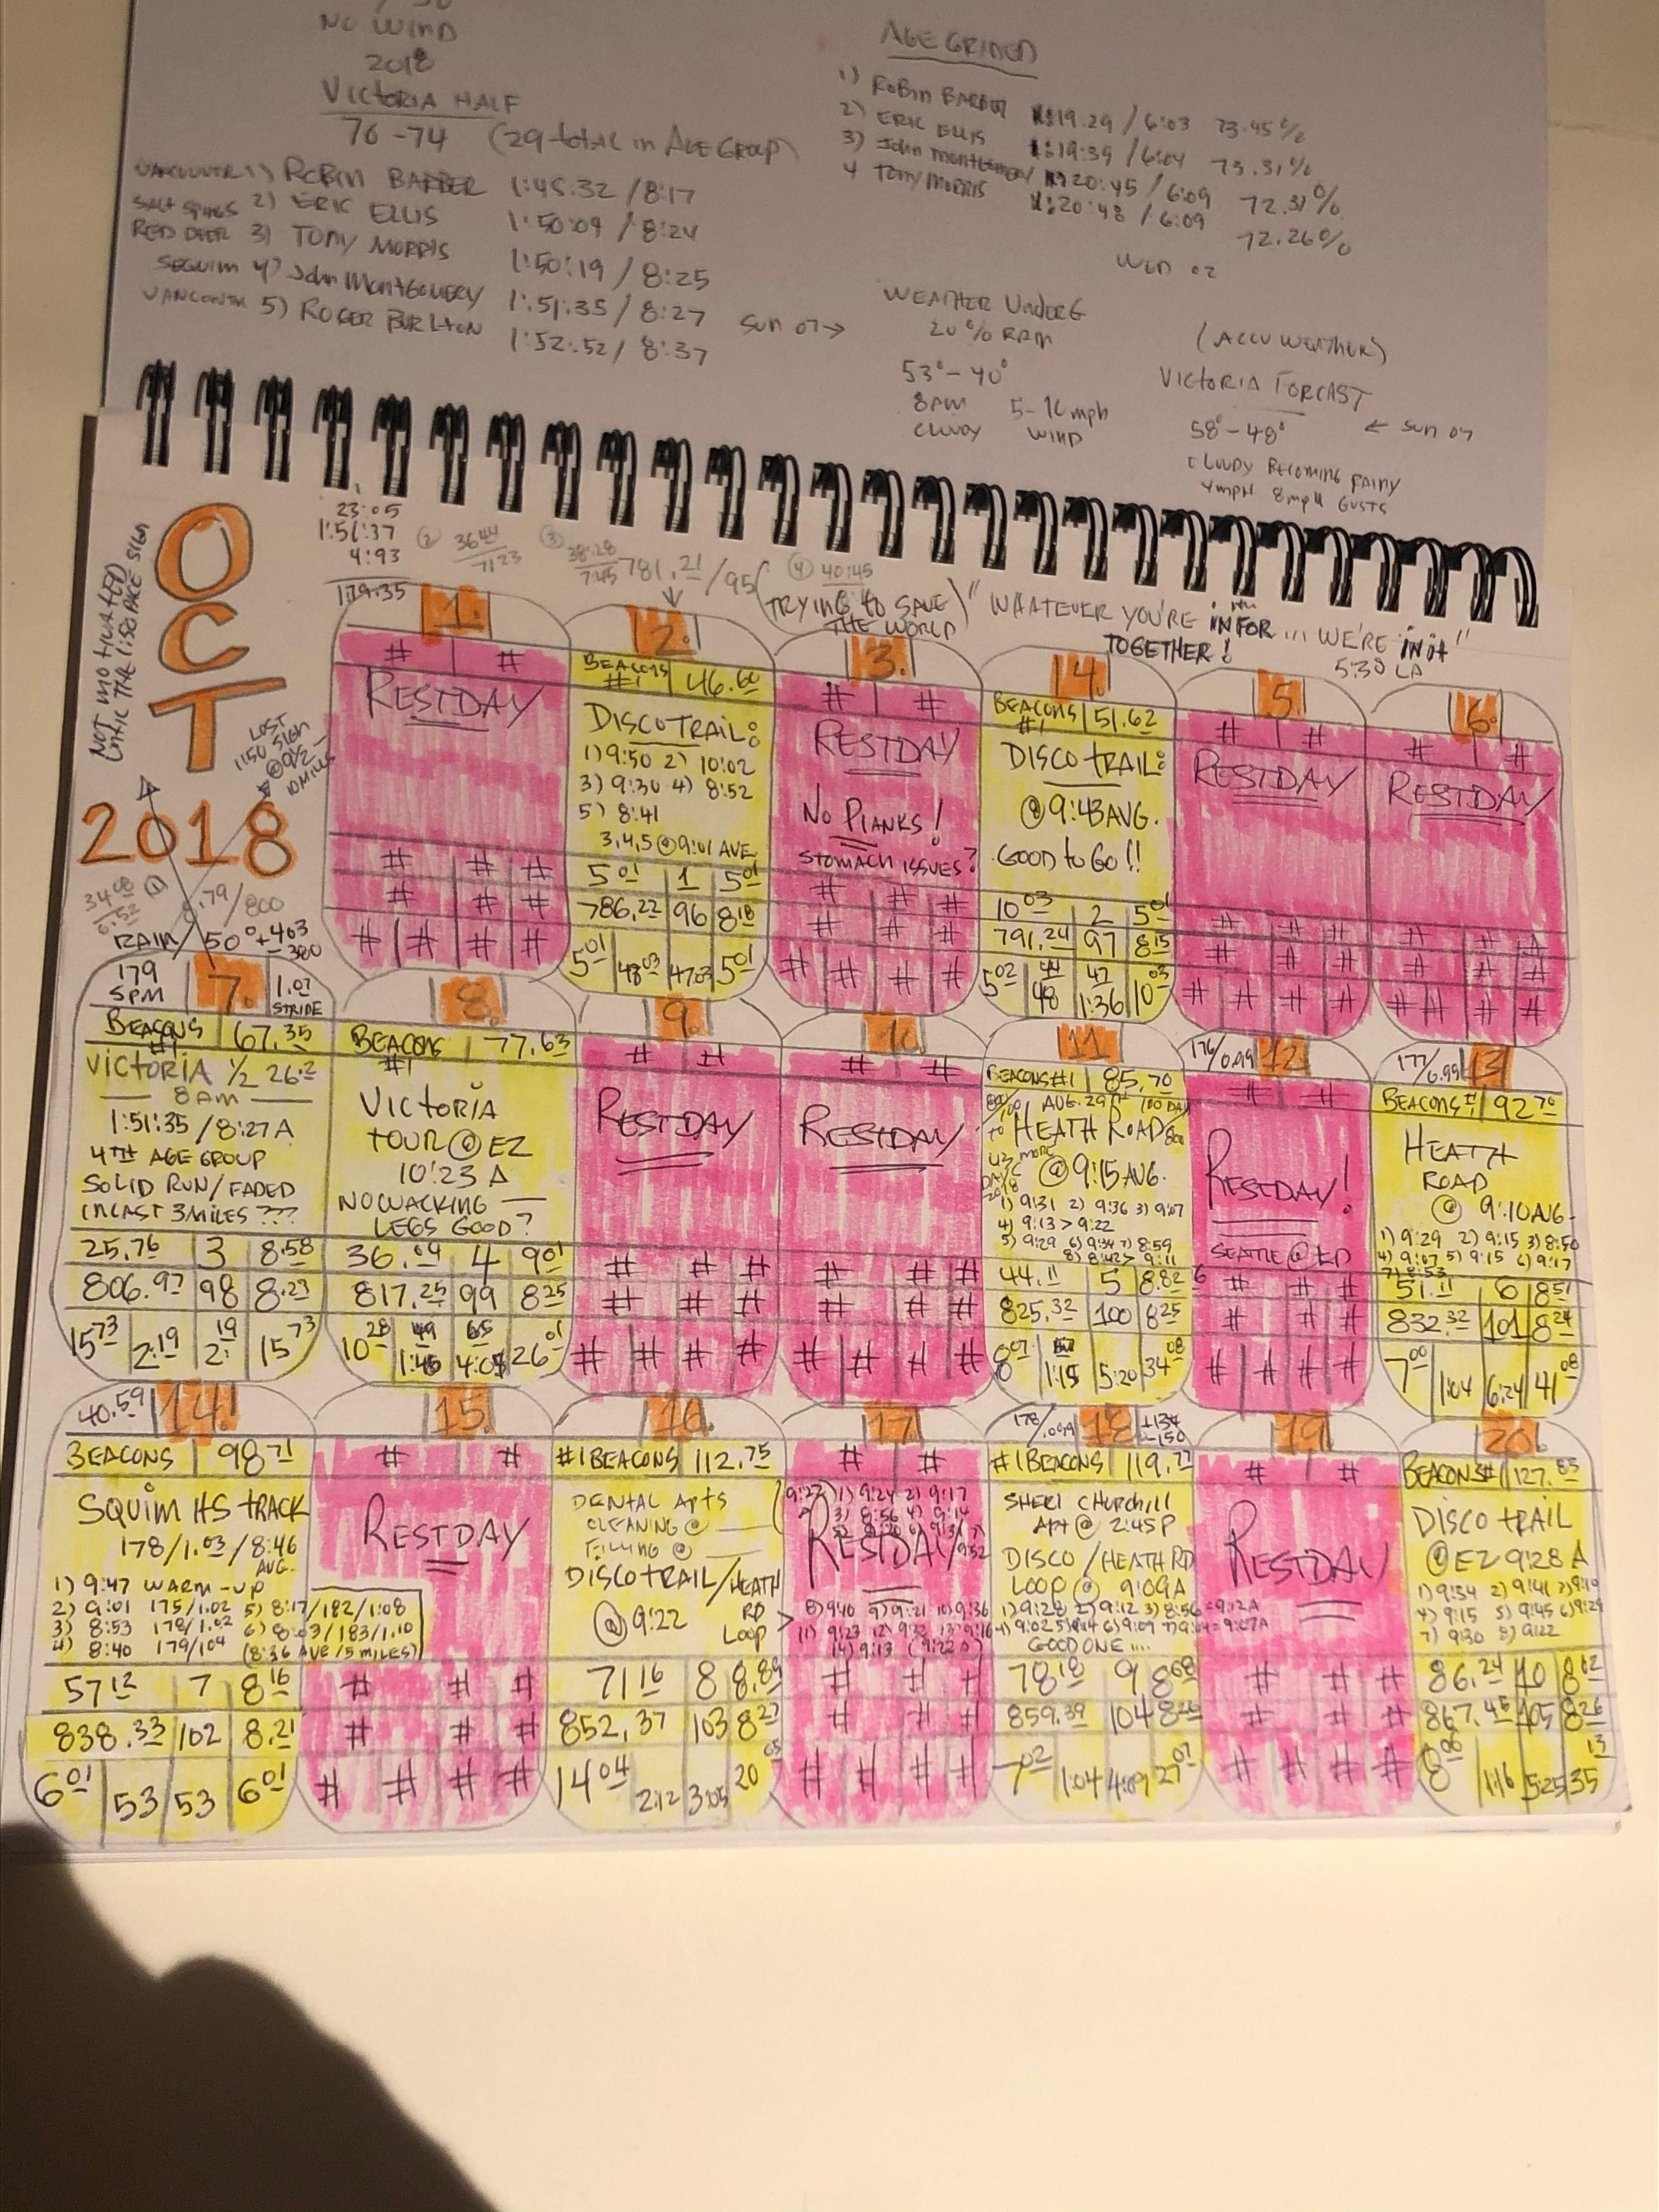

00 46 98 743pm250 KENTS MOONLIGHT 0,99SL FOAMING FEB 151 2018 Belt cop@8:59A +646, TRAIL 12:14:50 @ 01.22AV6,2 -620 GUM \* GOOD QUE! \$ 99500 114,51 :54. 0115 Q92 29 1154:51 20' Q2.43 31YRS 295 8 142 ENTO 1:54:51 # # April 1<sup>st</sup> 1987 12326 06 02 59 59 02 01:29 1:29 10-# 1:31:25 1:43 3:13 21 # # 0 # 1:54:51 60+54+51 603/1760 6840 552 604