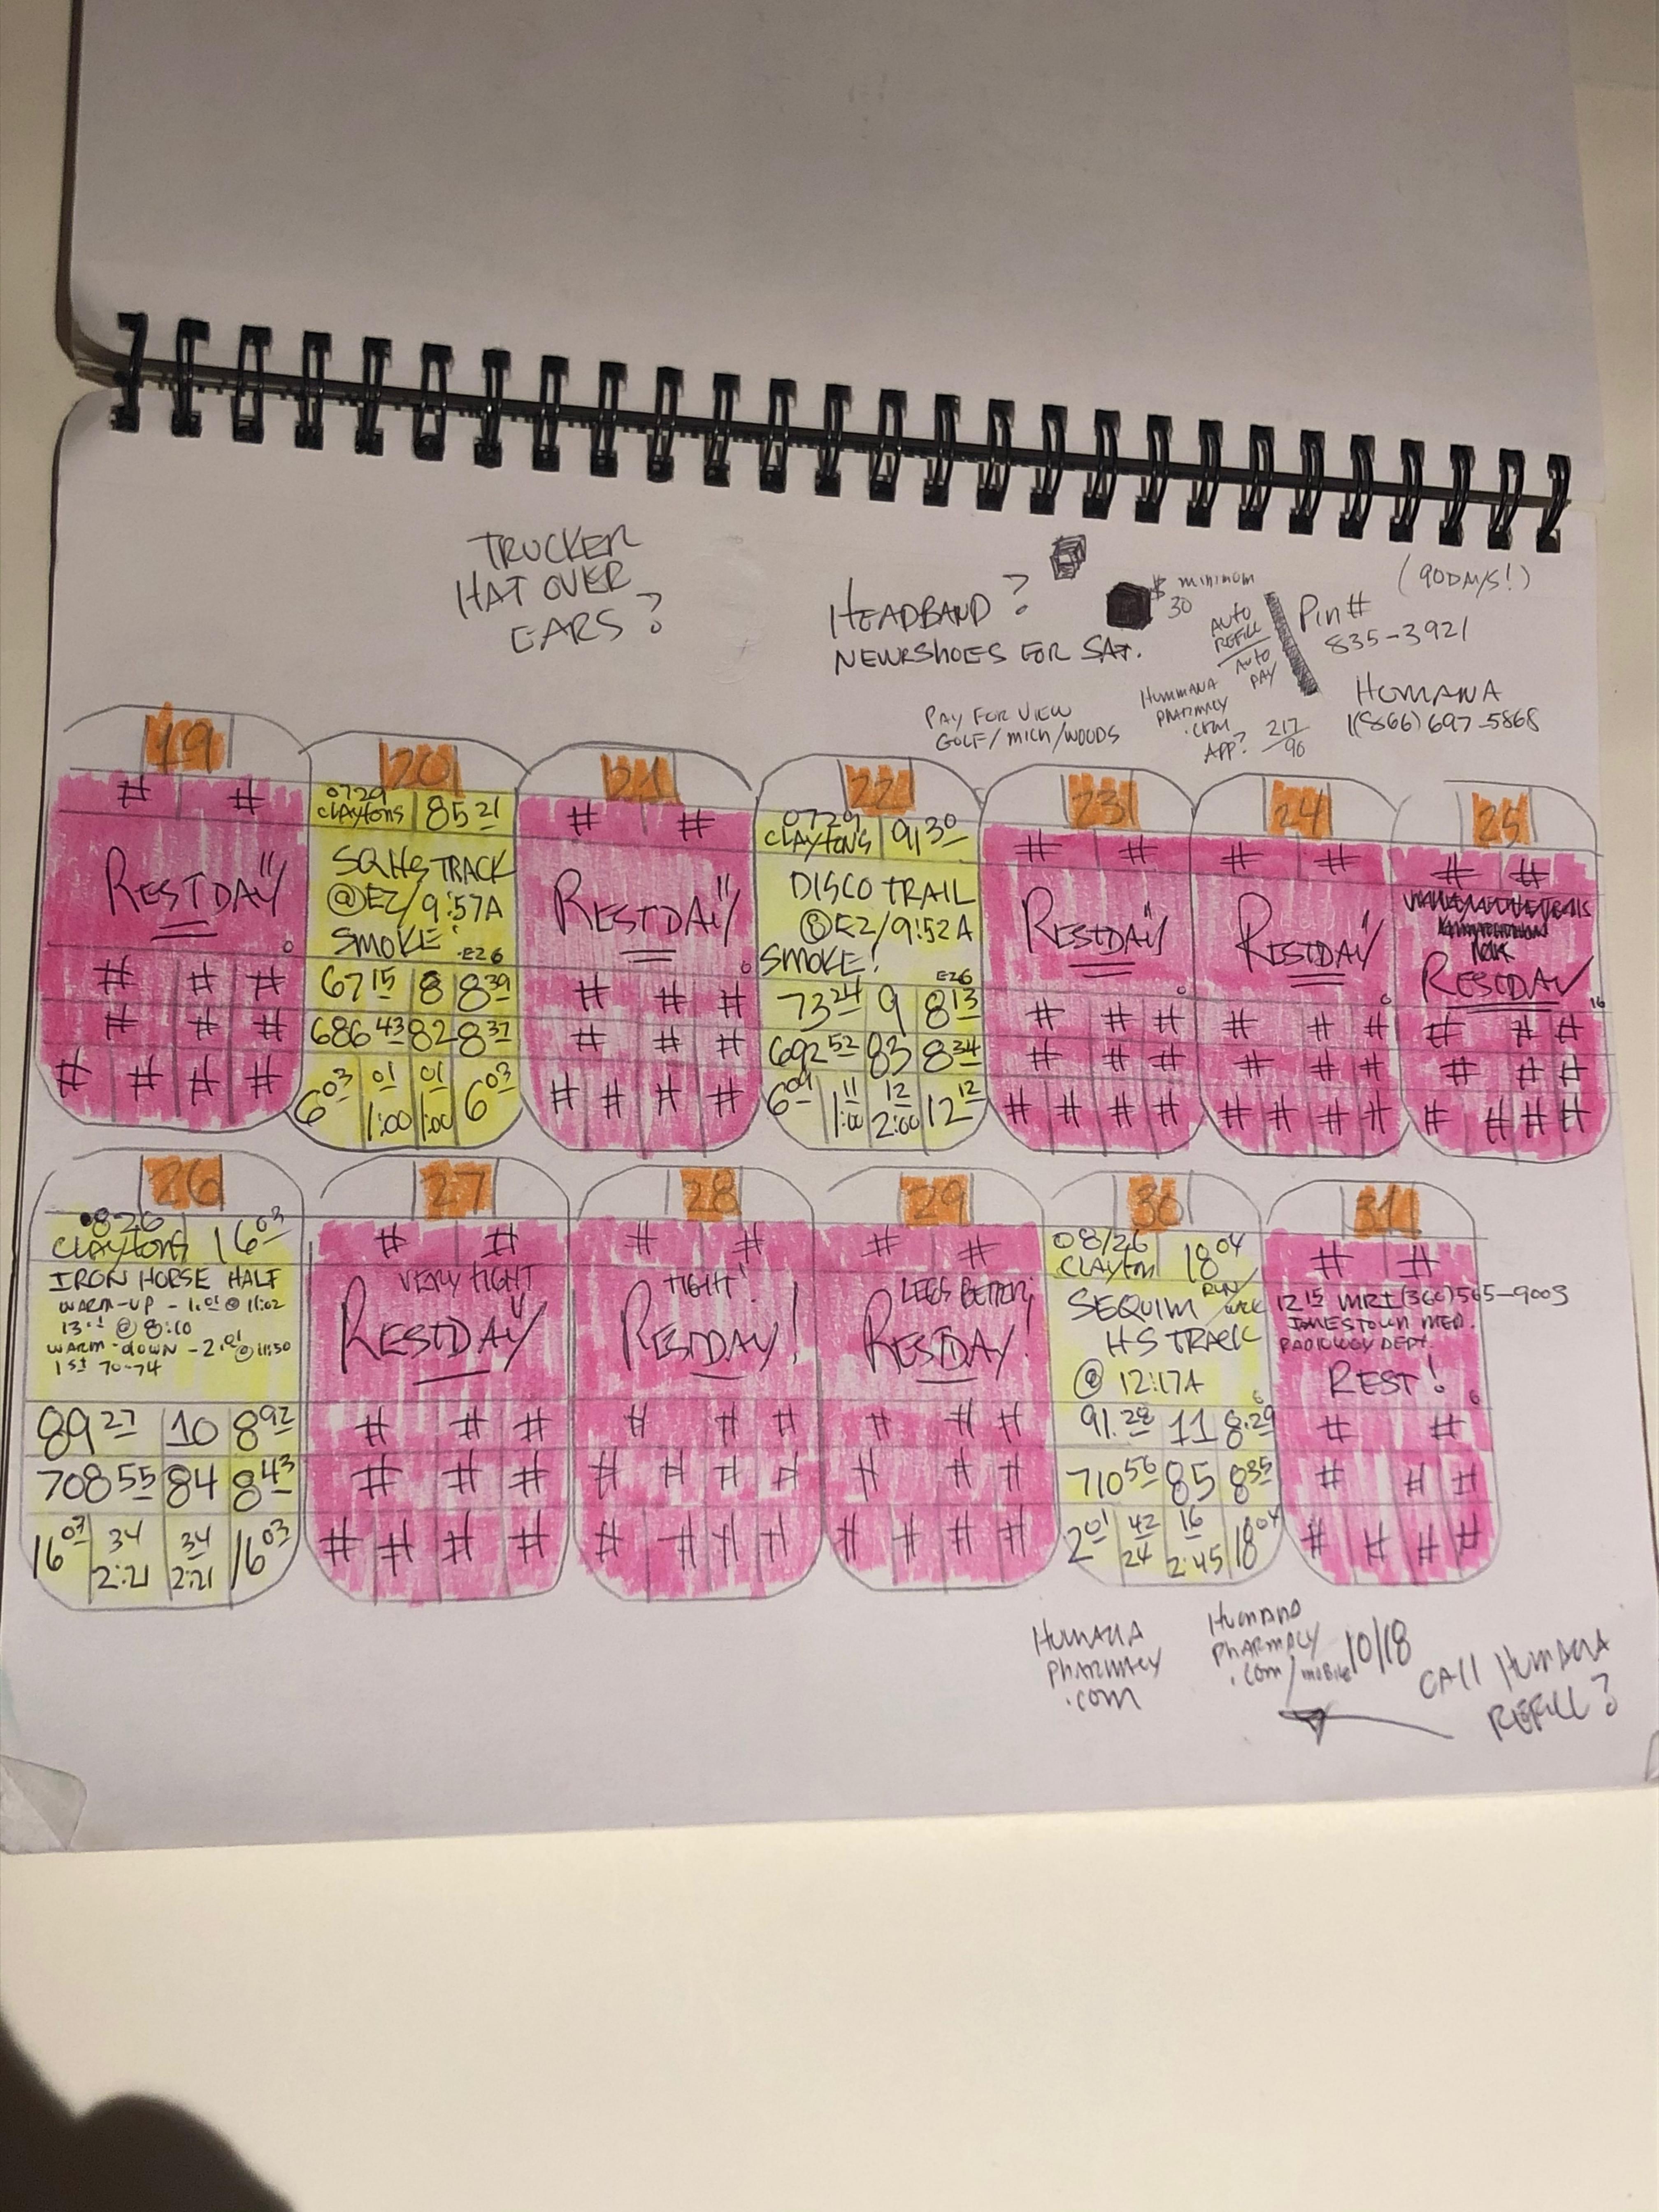

00 46 98 743pm250 KENTS MOONLIGHT 0,99SL FOAMING FEB 151 2018 Belt cop@8:59A +646, TRAIL 12:14:50 @ 01.22AV6,2 -620 GUM \* GOOD QUE! \$ 99500 114,51 :54. 0115 Q92 29 1154:51 20' Q2.43 31YRS 295 8 142 ENTO 1:54:51 # # April 1<sup>st</sup> 1987 12326 06 02 59 59 02 01:29 1:29 10-# 1:31:25 1:43 3:13 21 # # 0 # 1:54:51 60+54+51 603/1760 6840 552 604