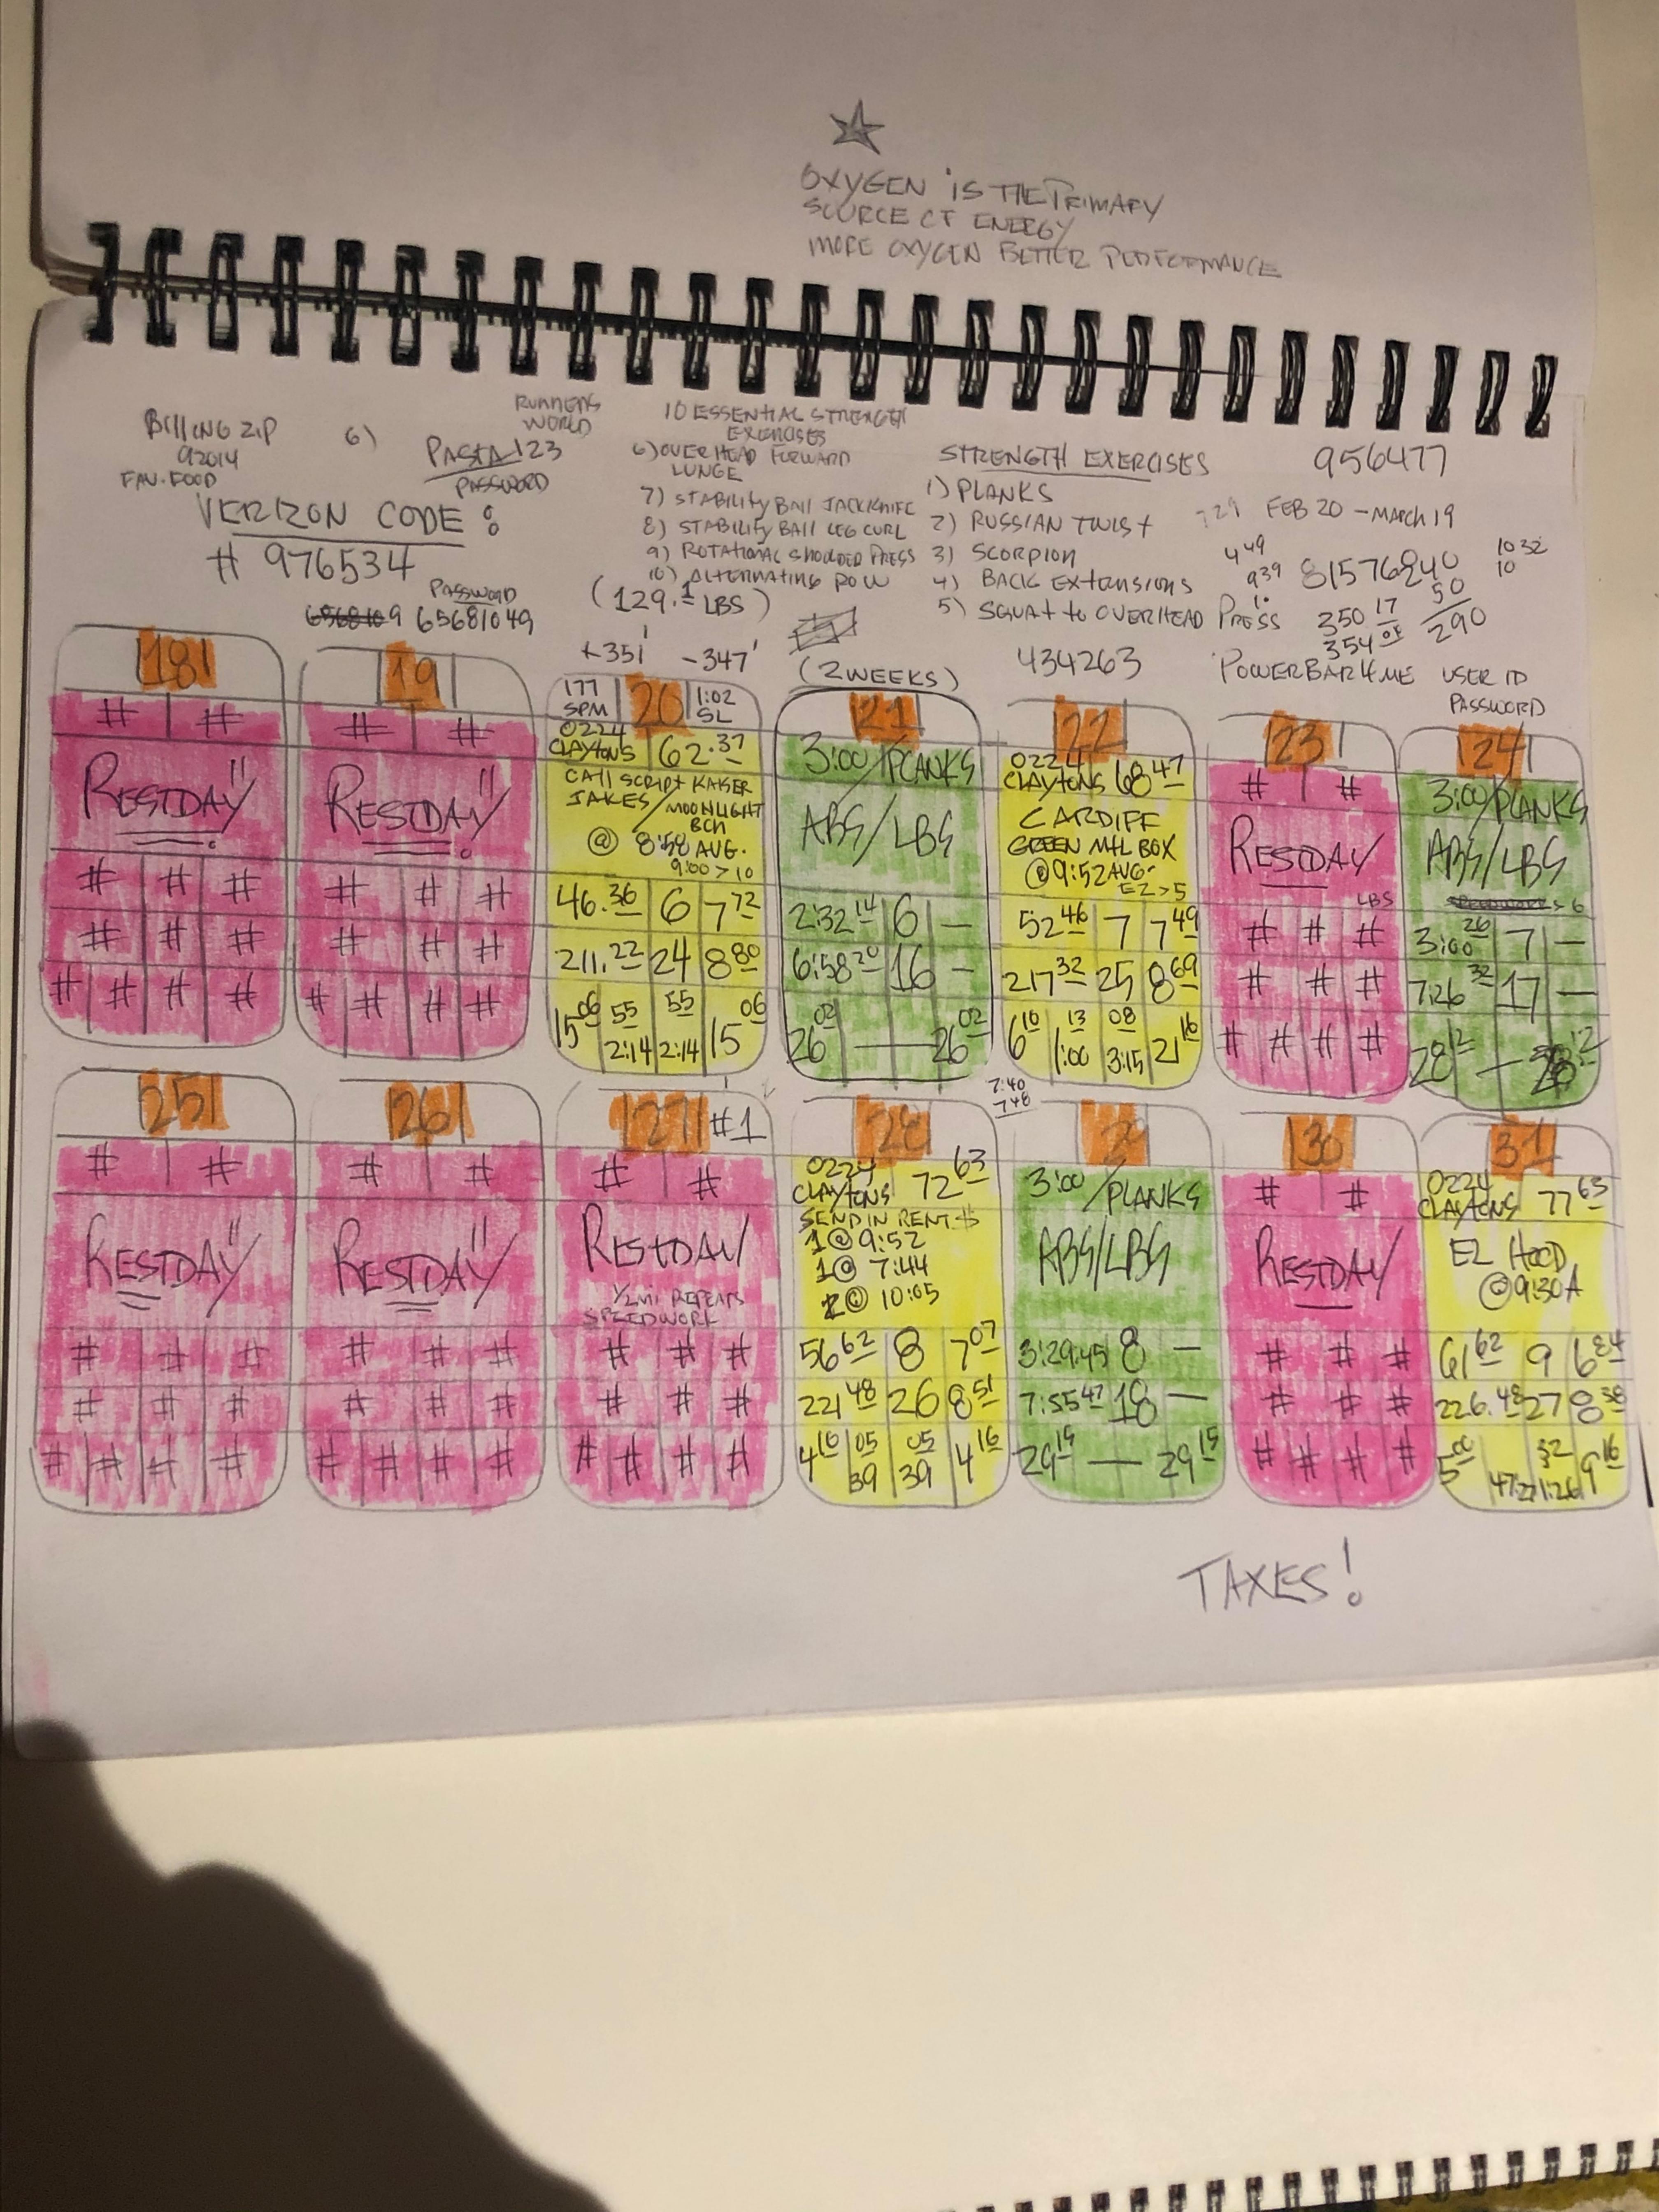

00 46 98 743pm250 KENTS MOONLIGHT 0,99SL FOAMING FEB 151 2018 Belt cop@8:59A +646, TRAIL 12:14:50 @ 01.22AV6,2 -620 GUM \* GOOD QUE! \$ 99500 114,51 :54. 0115 Q92 29 1154:51 20' Q2.43 31YRS 295 8 142 ENTO 1:54:51 # # April 1<sup>st</sup> 1987 12326 06 02 59 59 02 01:29 1:29 10-# 1:31:25 1:43 3:13 21 # # 0 # 1:54:51 60+54+51 603/1760 6840 552 604





174/206-4119 1-4>8:18 174/1-13-31591-4>8:18 179/1-05-41:14 1-5>8:18 179/1-05-41:14 1-5>8:135 178/1-04-4:21 Roto Bunner 8555-805-4654 199 8:39. FOB 40<sup>TH</sup> 









32-38" CM MEEN SIZE 3 (III) GEOMANY CEP CARF SLIDEUES 2.0



HHHHHHHHHHHHHHHHHHHHHH























only The Distant Phylical Physical MENTAL pl. THUR. WEP. BY HIMSER TUE. MON CAPACITY 6 H 3 2 Victor A R R 42 26.2 5 R R 5 PZ -