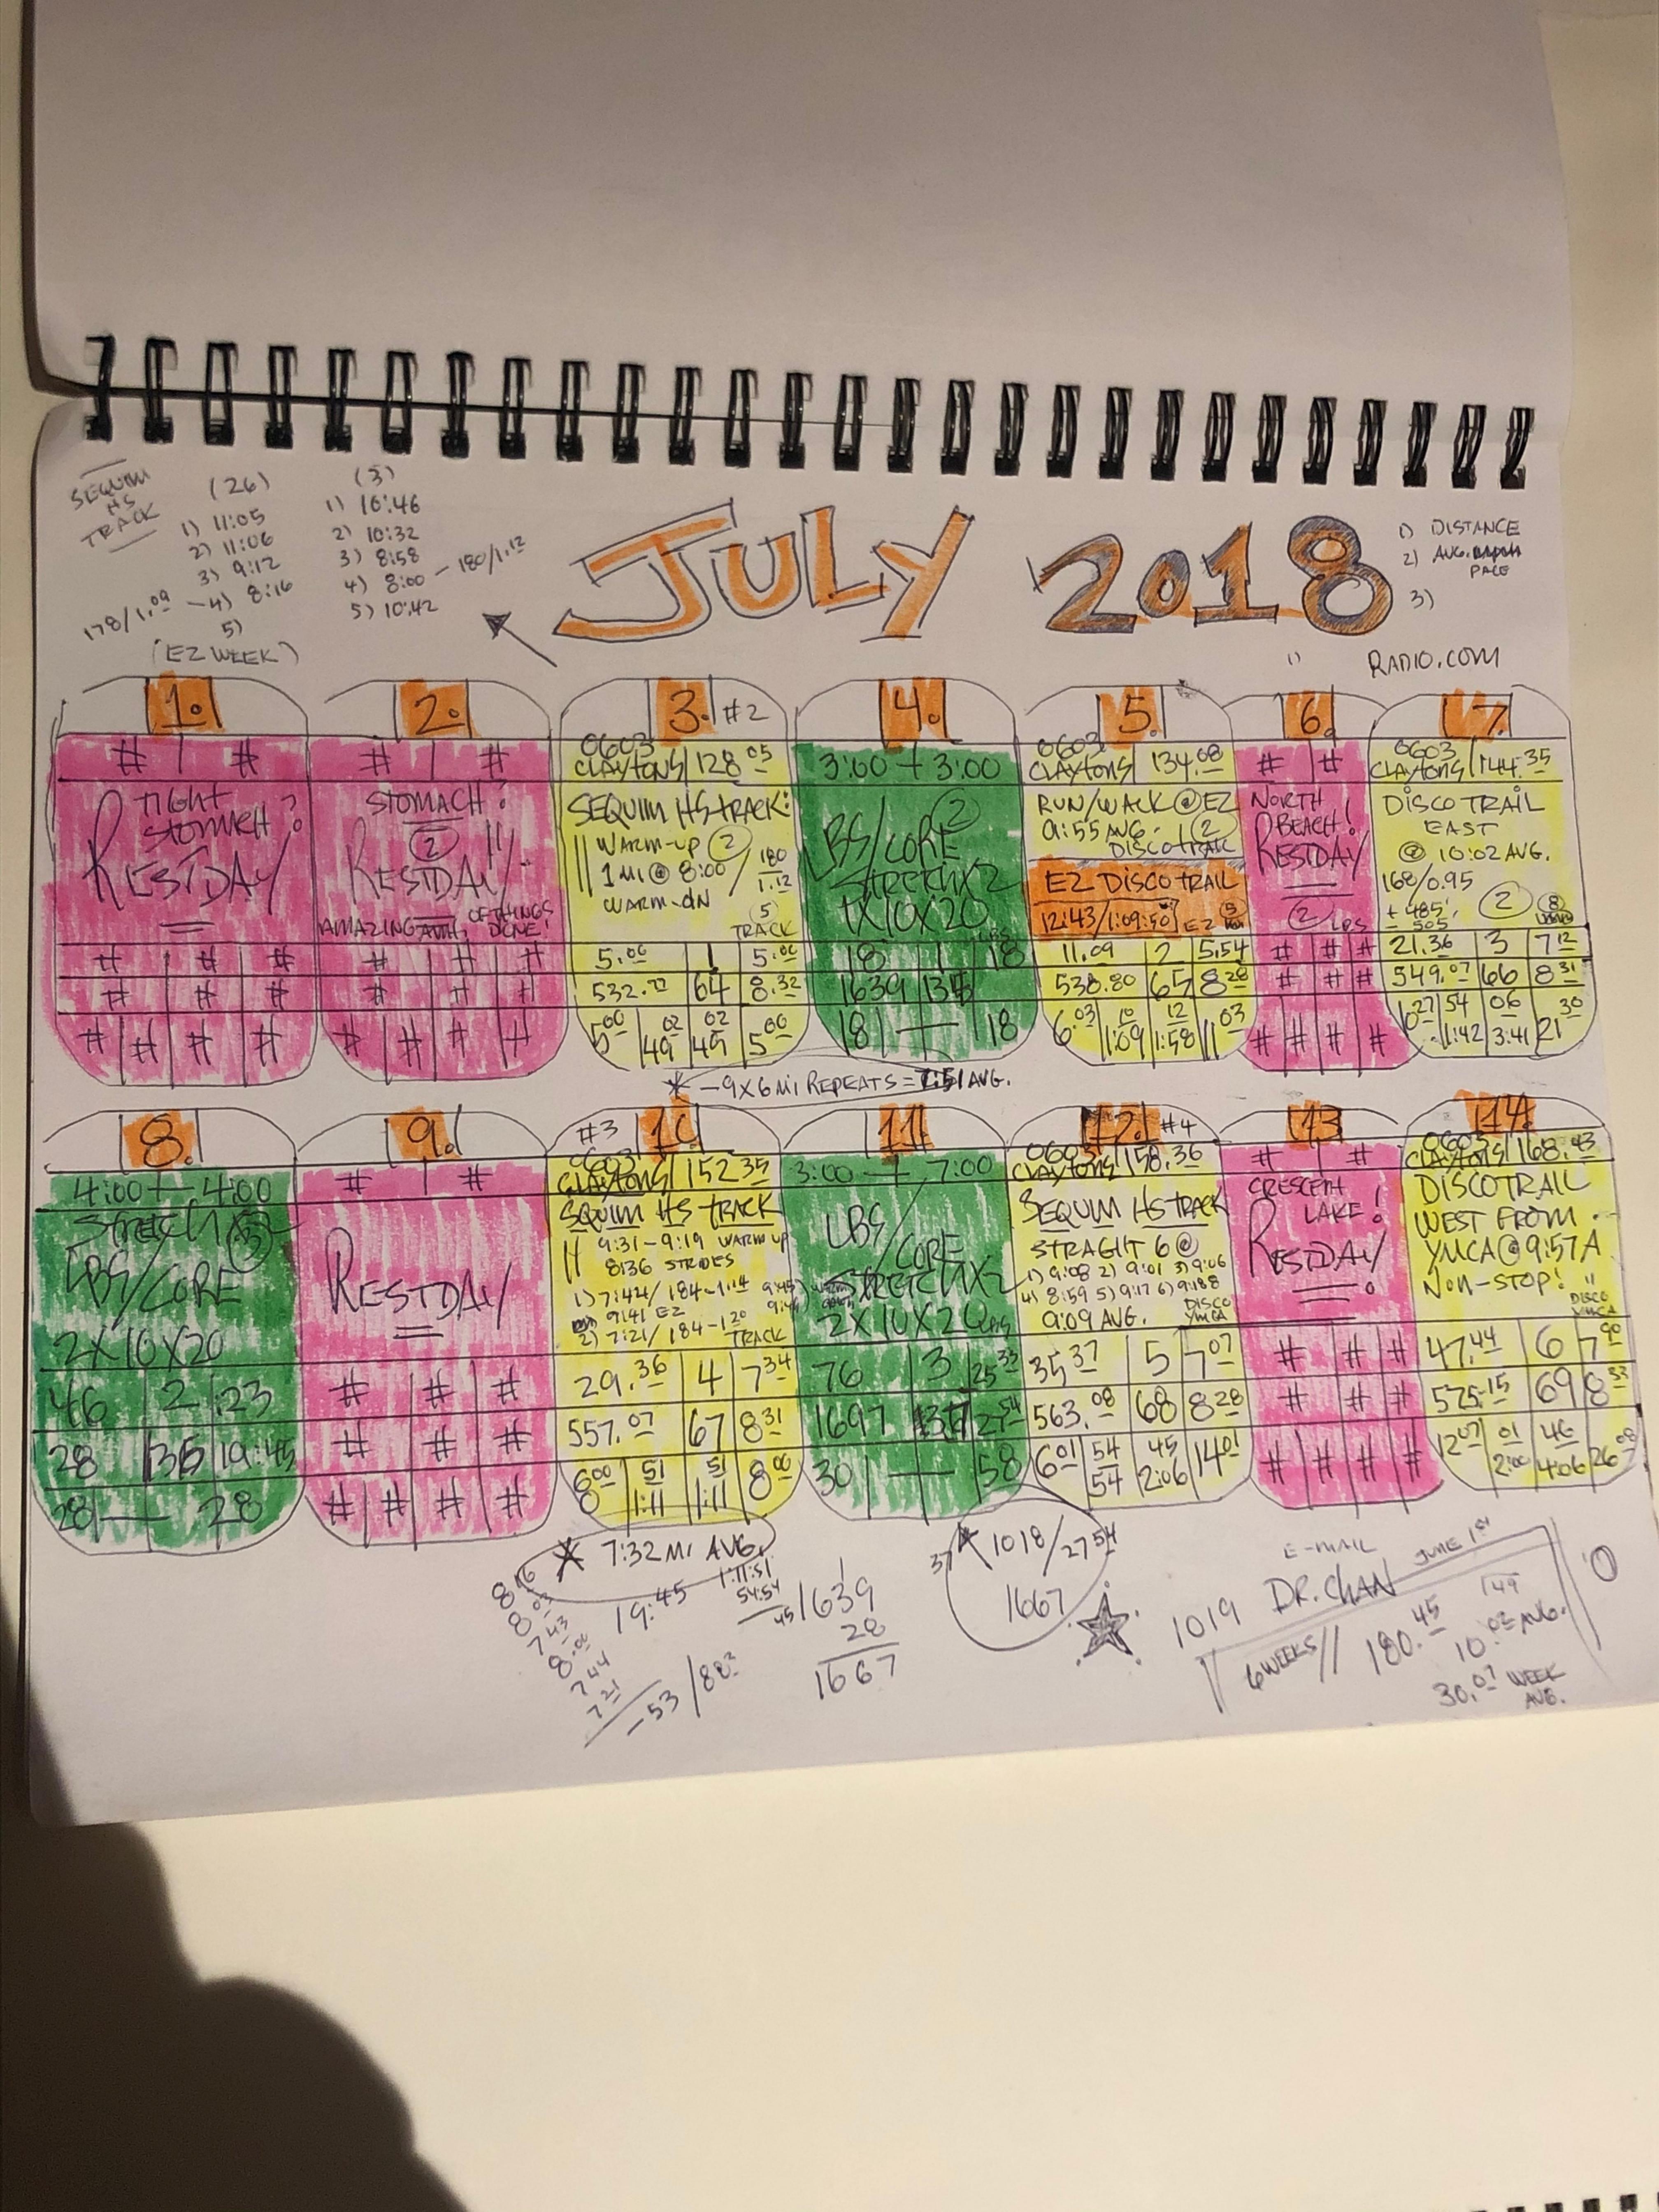

174/206-4119 1-4>8:18 174/1-13-31591-4>8:18 179/1-05-41:14 1-5>8:18 179/1-05-41:14 1-5>8:135 178/1-04-4:21 Roto Bunner 8555-805-4654 199 8:39. FOB 40<sup>TH</sup> 

32-38" CM MEEN SIZE 3 (III) GEOMANY CEP CARF SLIDEUES 2.0