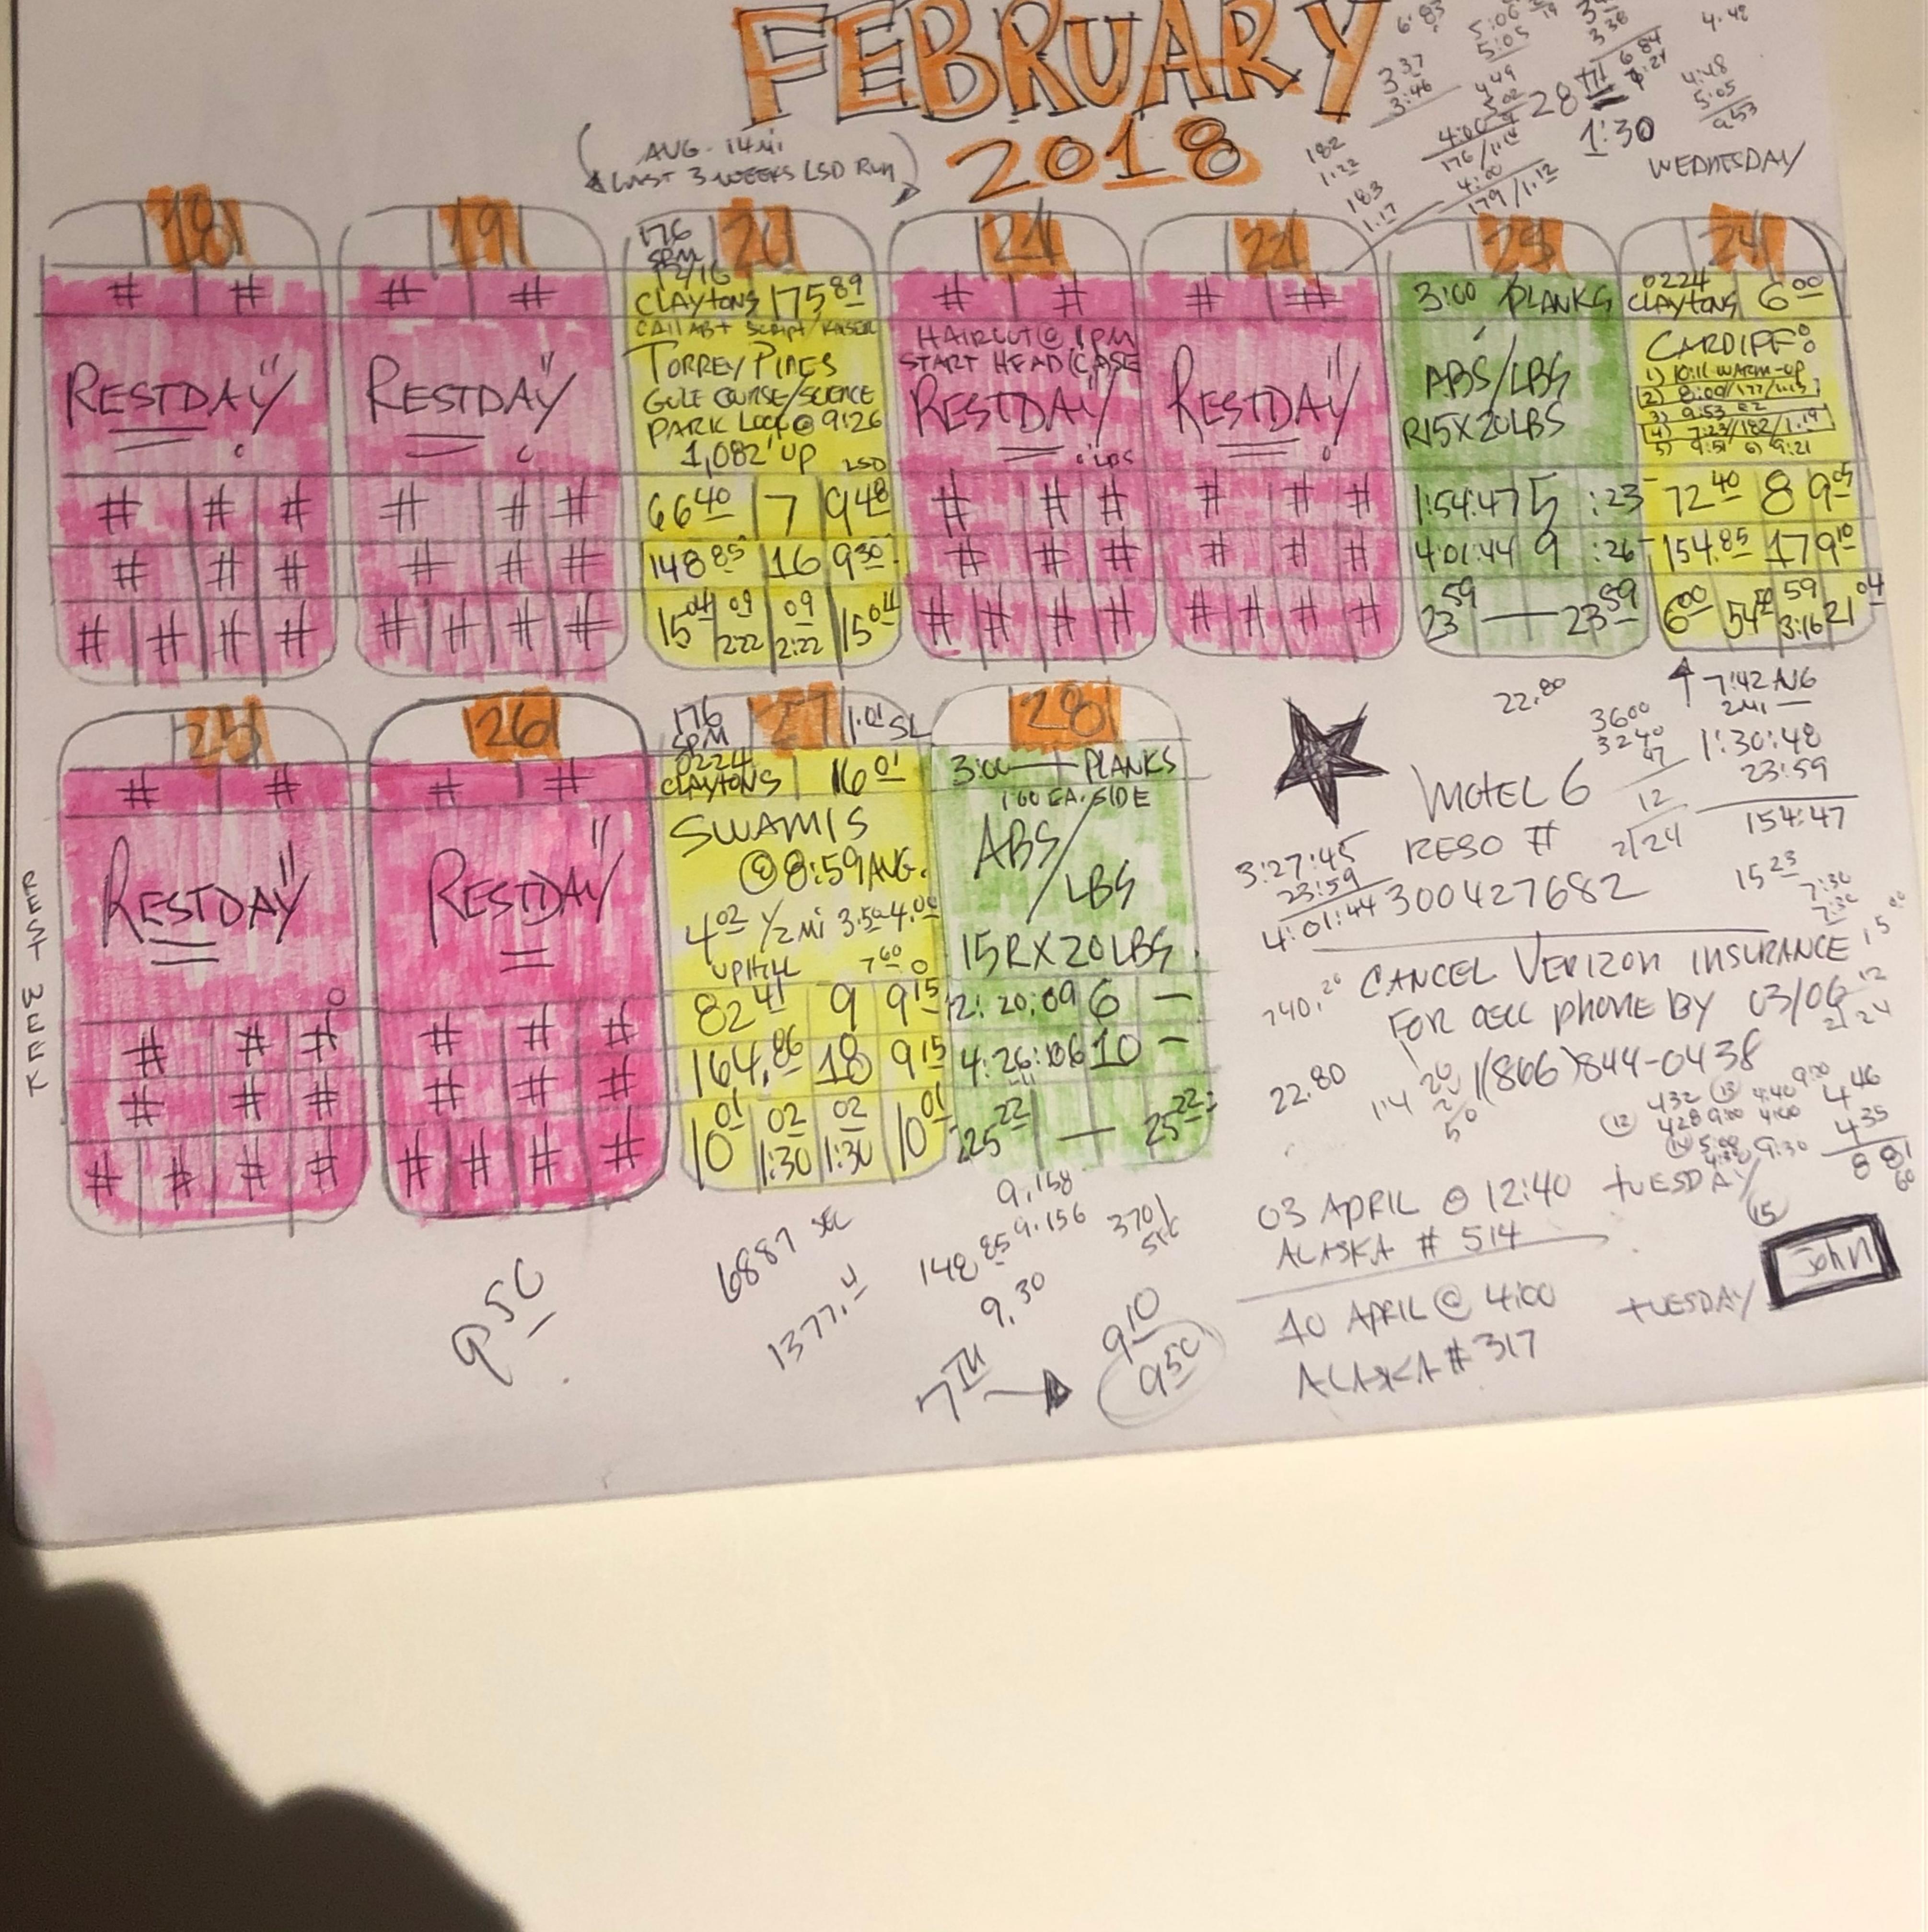

00 46 98 743pm250 KENTS MOONLIGHT 0,99SL FOAMING FEB 151 2018 Belt cop@8:59A +646, TRAIL 12:14:50 @ 01.22AV6,2 -620 GUM \* GOOD QUE! \$ 99500 114,51 :54. 0115 Q92 29 1154:51 20' Q2.43 31YRS 295 8 142 ENTO 1:54:51 # # April 1<sup>st</sup> 1987 12326 06 02 59 59 02 01:29 1:29 10-# 1:31:25 1:43 3:13 21 # # 0 # 1:54:51 60+54+51 603/1760 6840 552 604





174/206-4119 1-4>8:18 174/1-13-31591-4>8:18 179/1-05-41:14 1-5>8:18 179/1-05-41:14 1-5>8:135 178/1-04-4:21 Roto Bunner 8555-805-4654 199 8:39. FOB 40<sup>TH</sup> 









32-38" CM MEEN SIZE 3 (III) GEOMANY CEP CARF SLIDEUES 2.0



HHHHHHHHHHHHHHHHHHHHHH























only The Distant Phylical Physical MENTAL pl. THUR. WEP. BY HIMSER TUE. MON CAPACITY 6 H 3 2 Victor A R R 42 26.2 5 R R 5 PZ -