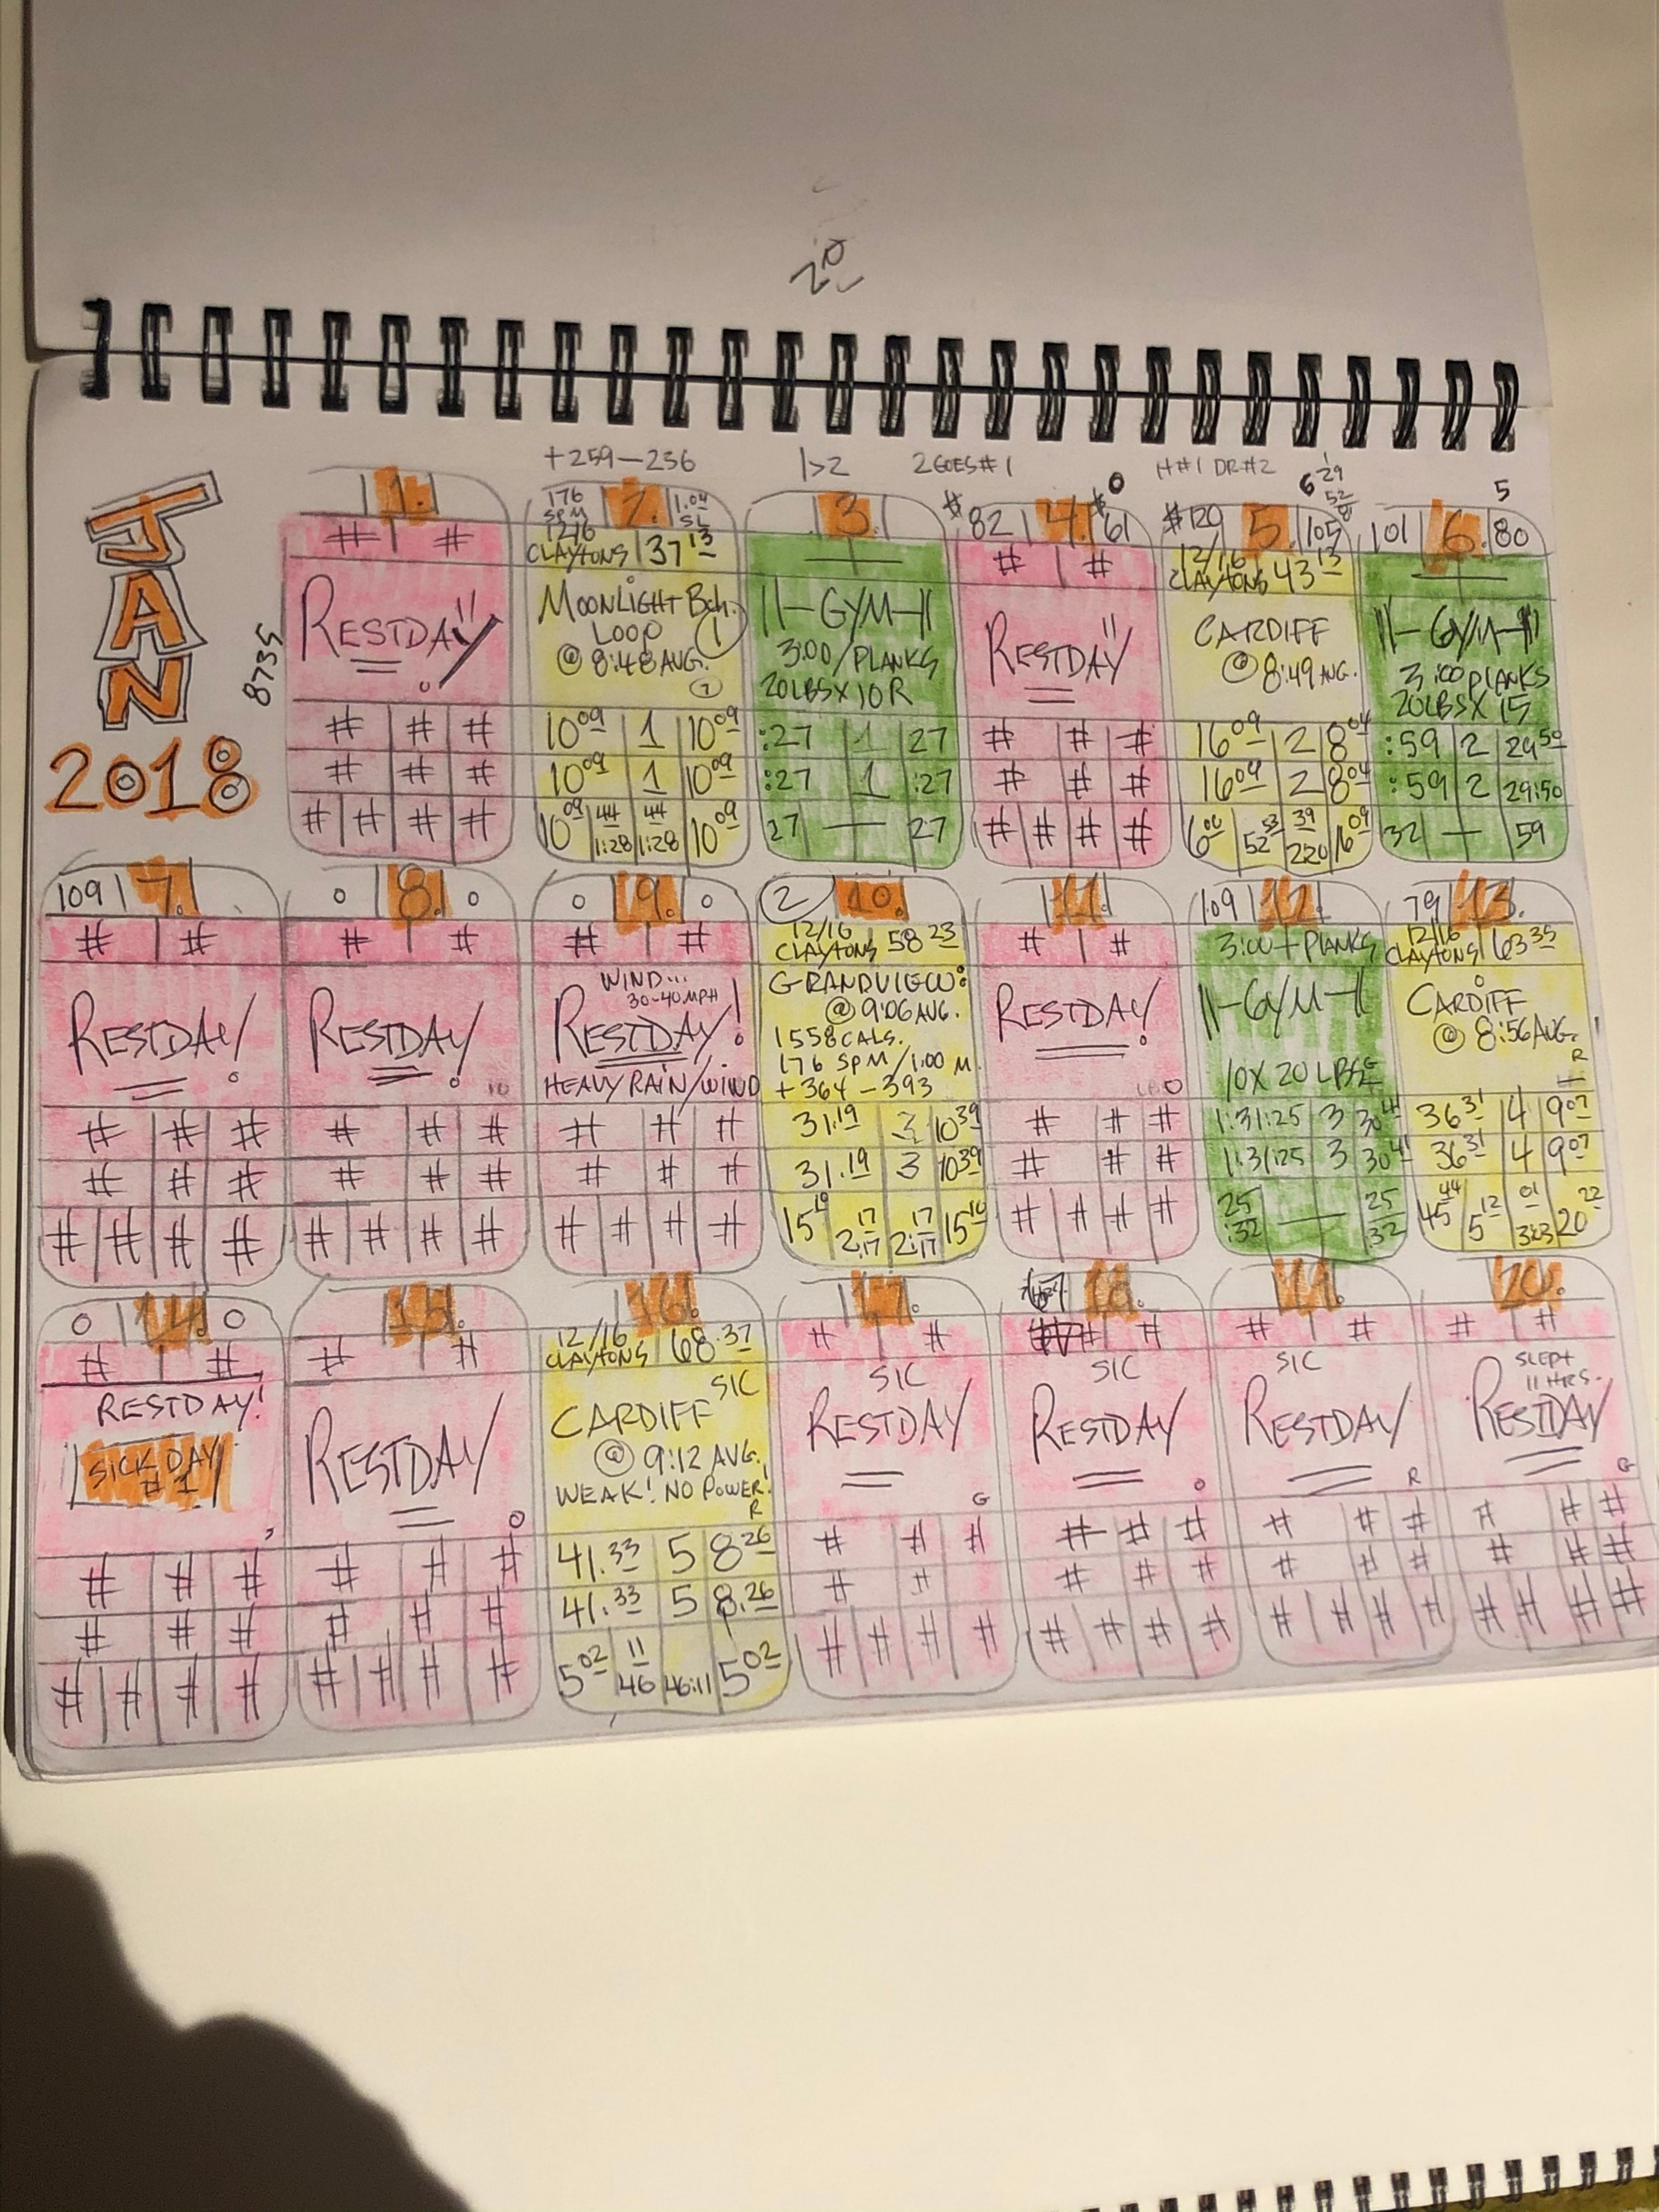

00 46 98 743pm250 KENTS MOONLIGHT 0,99SL FOAMING FEB 151 2018 Belt cop@8:59A +646, TRAIL 12:14:50 @ 01.22AV6,2 -620 GUM \* GOOD QUE! \$ 99500 114,51 :54. 0115 Q92 29 1154:51 20' Q2.43 31YRS 295 8 142 ENTO 1:54:51 # # April 1<sup>st</sup> 1987 12326 06 02 59 59 02 01:29 1:29 10-# 1:31:25 1:43 3:13 21 # # 0 # 1:54:51 60+54+51 603/1760 6840 552 604