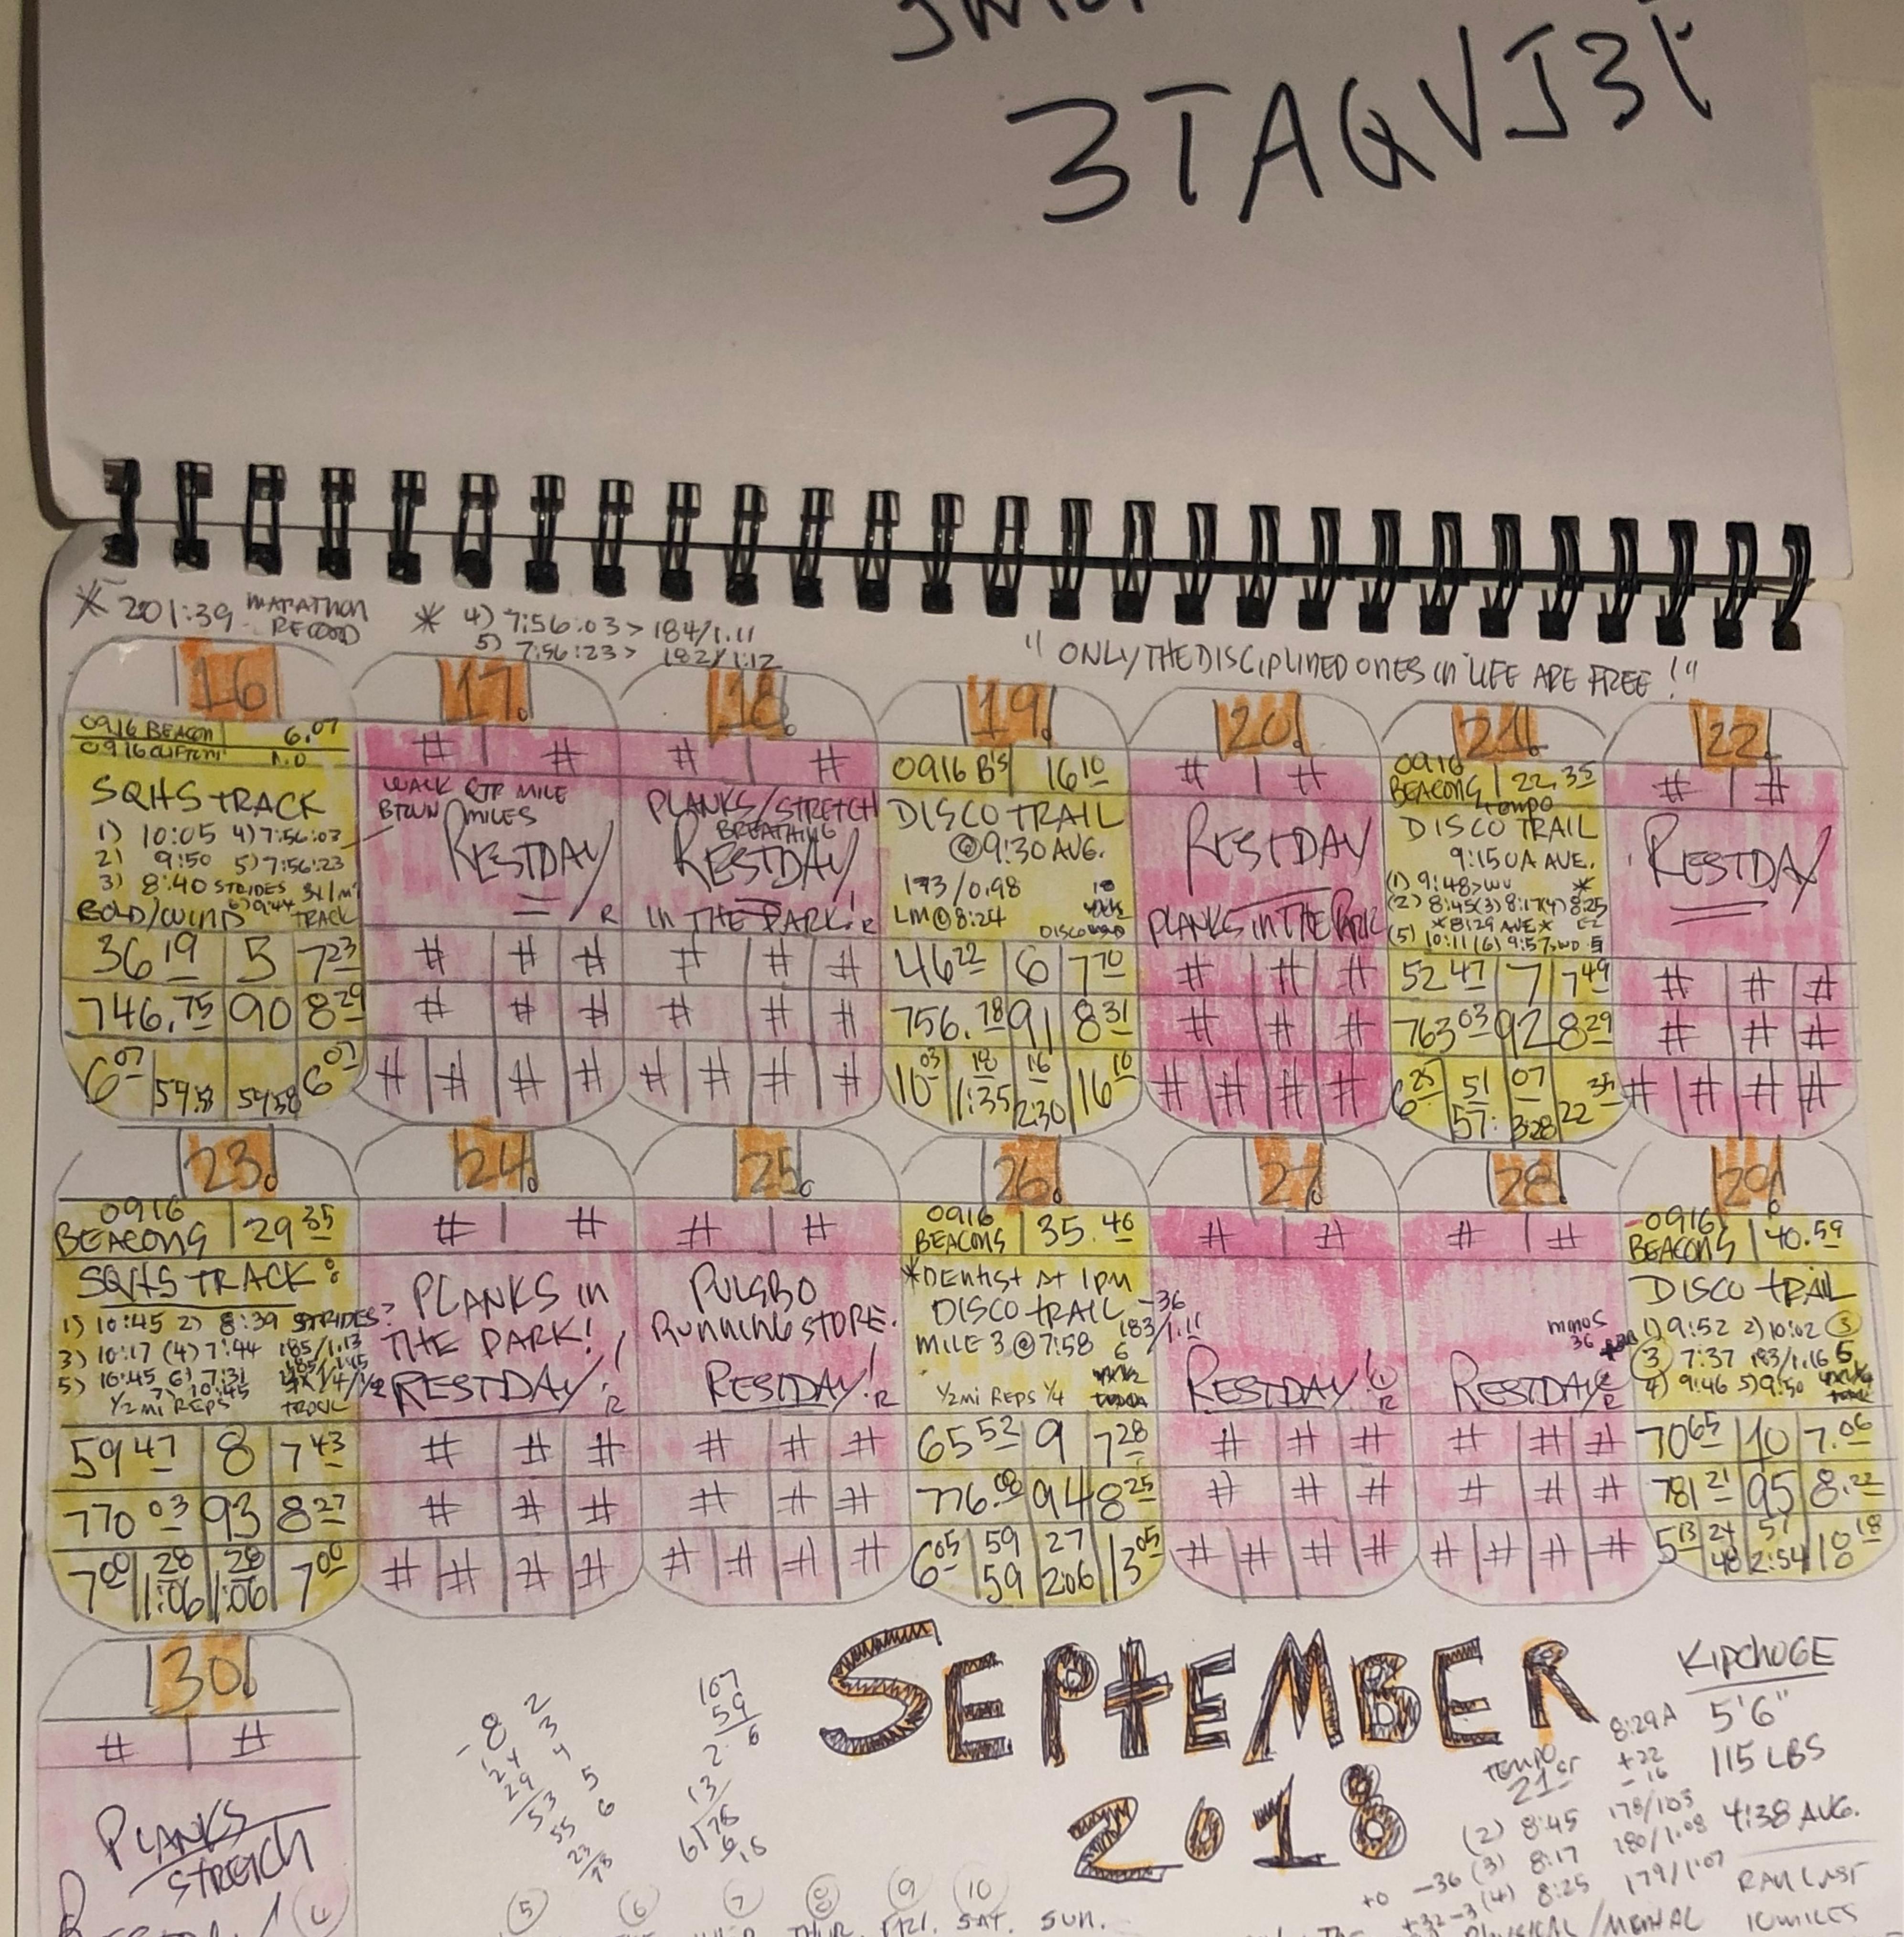

174/206-4119 1-4>8:18 174/1-13-31591-4>8:18 179/1-05-41:14 1-5>8:18 179/1-05-41:14 1-5>8:135 178/1-04-4:21 Roto Bunner 8555-805-4654 199 8:39. FOB 40<sup>TH</sup> 

32-38" CM MEEN SIZE 3 (III) GEOMANY CEP CARF SLIDEUES 2.0

HHHHHHHHHHHHHHHHHHHHHH

only The Distant Phylical Physical MENTAL pl. THUR. WEP. BY HIMSER TUE. MON CAPACITY 6 H 3 2 Victor A R R 42 26.2 5 R R 5 PZ -