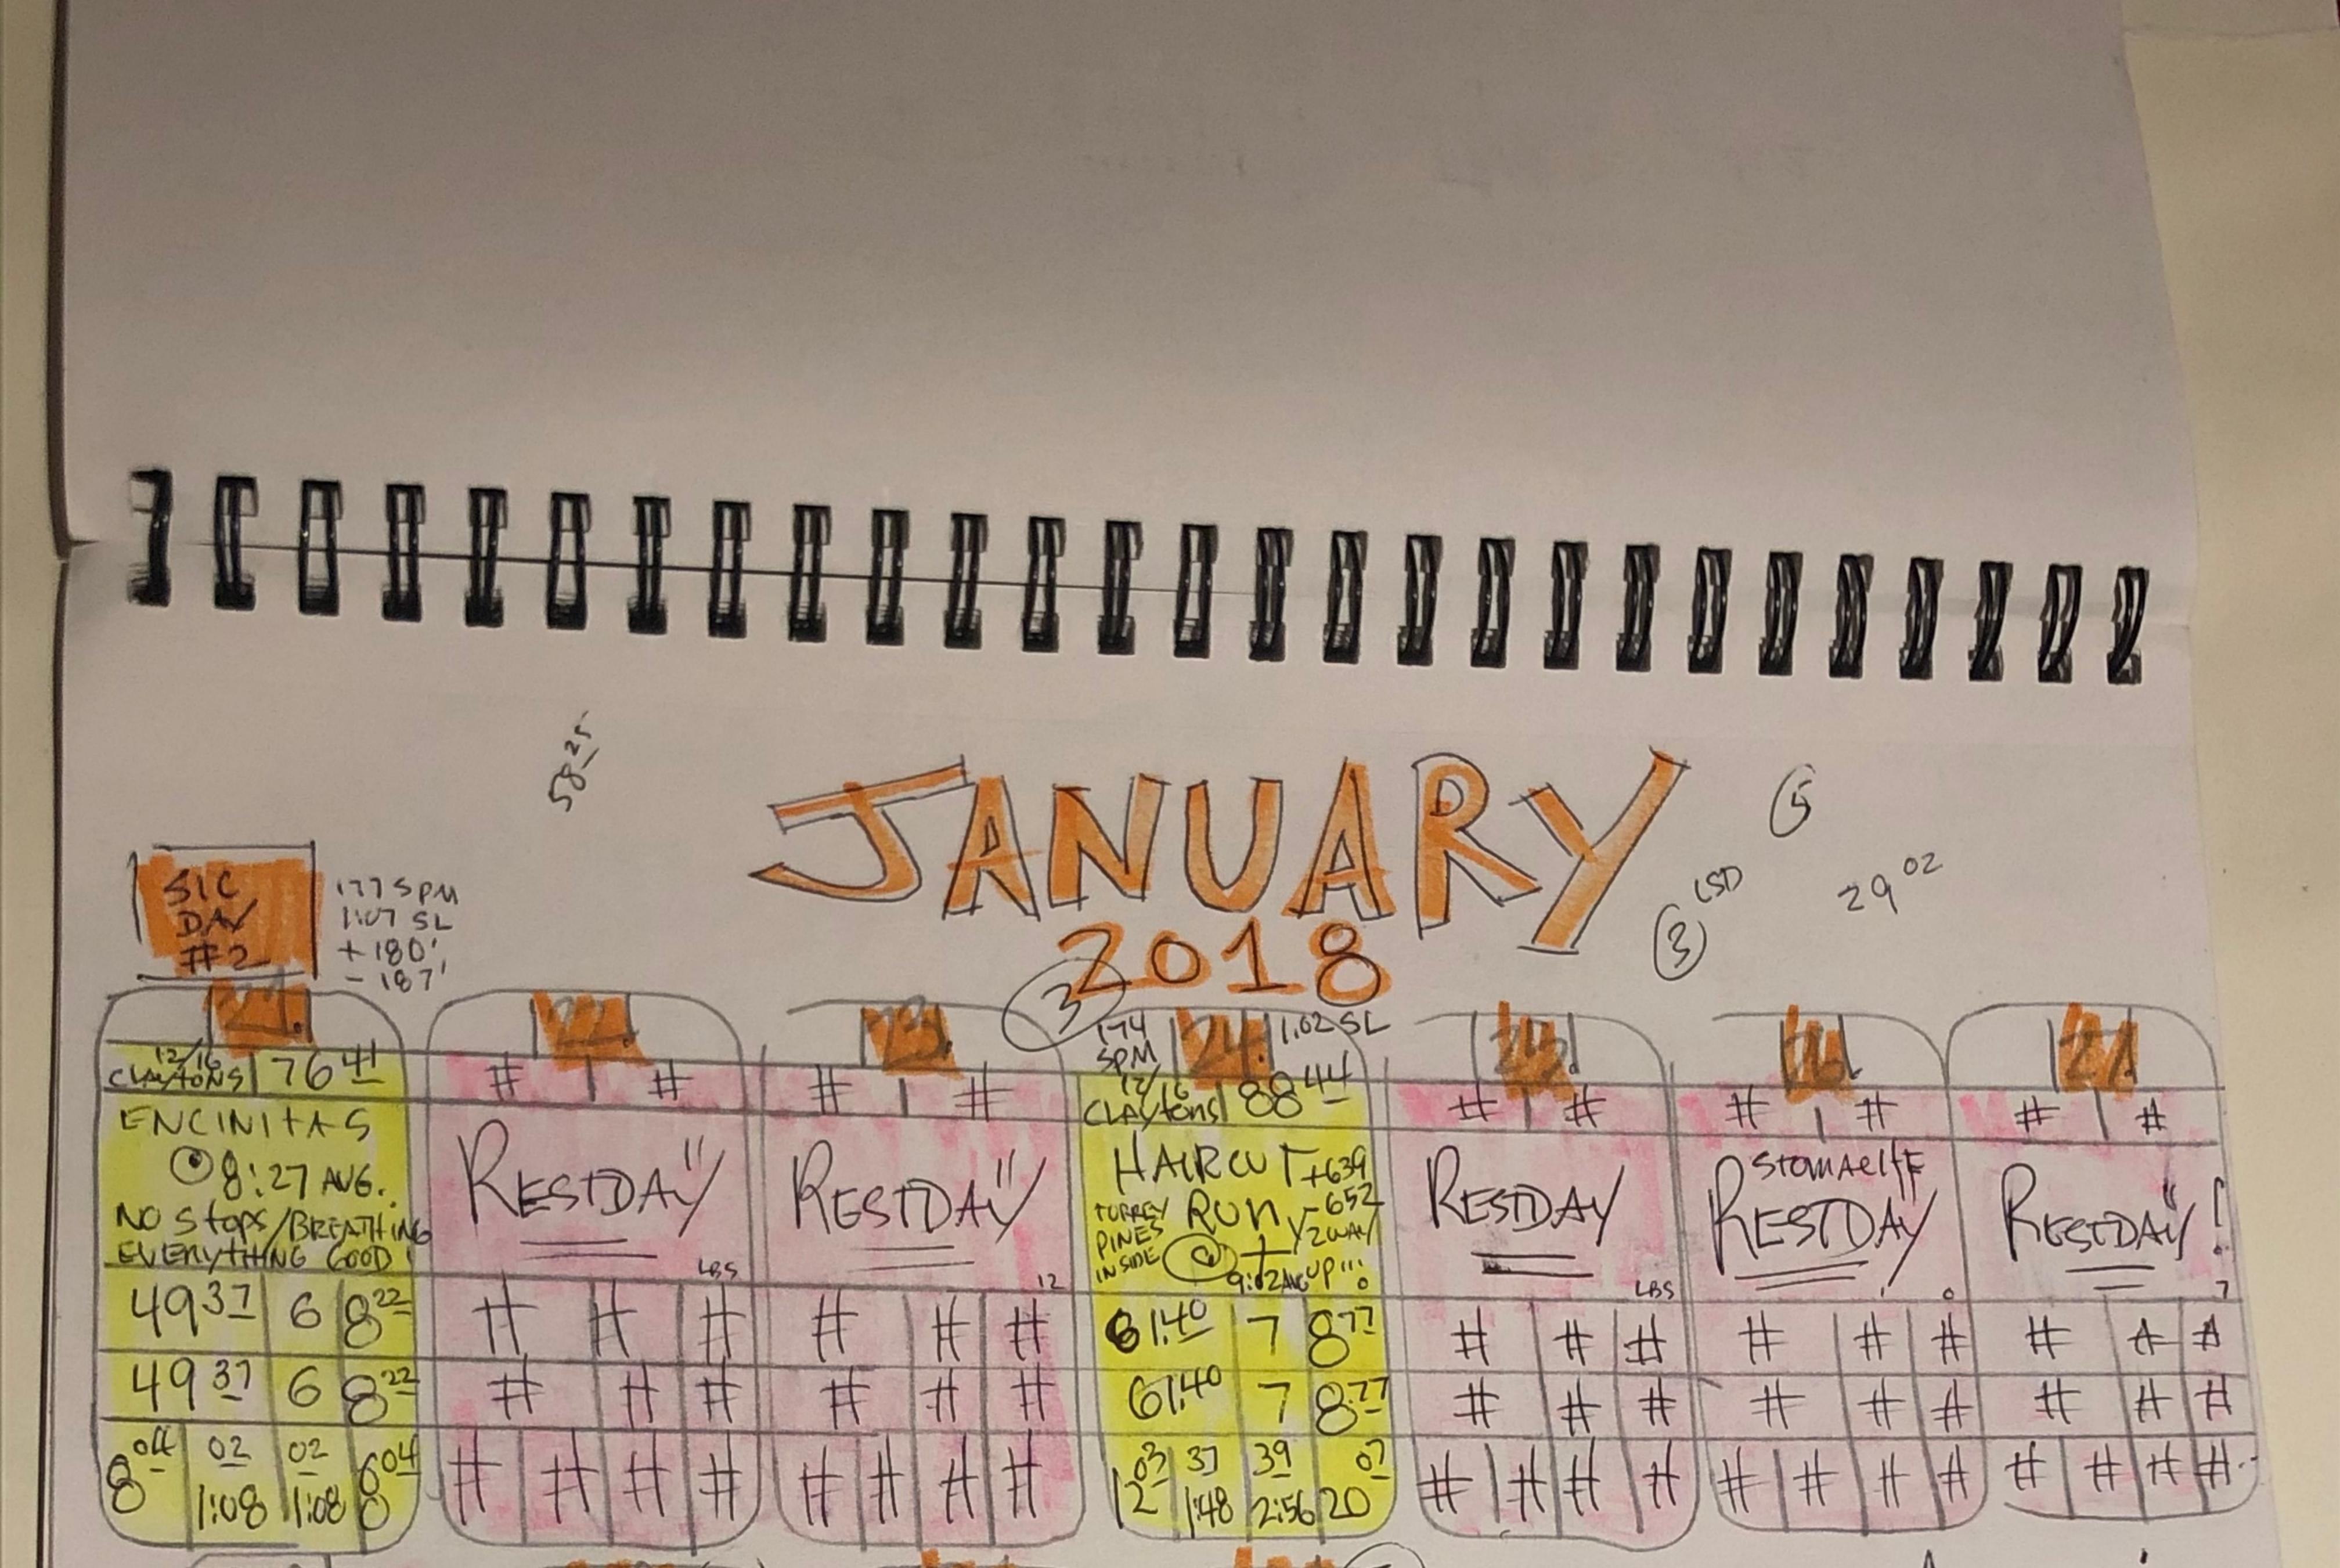

174/206-4119 1-4>8:18 174/1-13-31591-4>8:18 179/1-05-41:14 1-5>8:18 179/1-05-41:14 1-5>8:135 178/1-04-4:21 Roto Bunner 8555-805-4654 199 8:39. FOB 40<sup>TH</sup> 

32-38" CM MEEN SIZE 3 (III) GEOMANY CEP CARF SLIDEUES 2.0